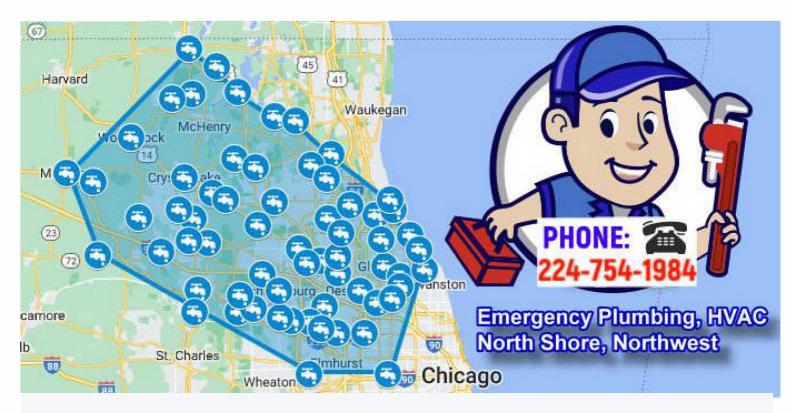

With multiple locations throughout North Shore and Northwest suburbs of Chicago, Illinois, Emergency Plumbing offers promt and professional plumbing services.

Are you looking for a reliable **plumber near me** in the Arlington Heights, Bannockburn, Barrington, or surrounding areas?

Our local plumbing company offers expert services, catering to all your needs. Whether you're in the heart of Buffalo Grove, the serene streets of Deerfield, or require an emergency plumber in Des Plaines or Elk Grove Village, we are here to help. Our plumbing contractors are well-versed in the unique plumbing systems of Glencoe, Glenview, Hawthorn Woods, and Highland Park.

For those in Highwood, Hoffman Estates, or the quaint town of India Creek, our team guarantees prompt and efficient service.

Residents of Inverness, Kildeer, Lake Bluff, Lake Forest, and Lake Zurich can also rely on our expertise. We extend our services to Long Grove, Mettawa, Lincolnshire, Mount Prospect, Mundelein, Northbrook, and Palatine.

Need a plumber in Prospect Heights, Ravinia, RiverWoods, Rolling Meadows, Vernon Hills, Wauconda, Wheeling, Wilmette, or Winnetka? Look no further! As a trusted plumbing contractor, we ensure that your plumbing issues are solved quickly and efficiently, keeping your home or business running smoothly.

224-754-1984 www.emergencyplumbing.biz

| Water Heater                      |
|-----------------------------------|
| Water react                       |
|                                   |
|                                   |
| Tankless Water Heater             |
|                                   |
|                                   |
|                                   |
| Boiler                            |
|                                   |
|                                   |
| Sump Pump & Sewage   Ejector Pump |
| Sump Pump & Sewage   Ejector Pump |
|                                   |
|                                   |
| Booster Pump                      |
| ·                                 |
|                                   |
|                                   |
| Fountain                          |
|                                   |
|                                   |
| Furnace.                          |
| Furnace                           |
|                                   |
|                                   |
| Air Conditioner                   |
|                                   |
|                                   |
|                                   |
| Humidifier                        |
|                                   |
|                                   |
| _ 1                               |
| Dehumidifier                      |
|                                   |
|                                   |
| UV Light                          |
| OV LIGHT                          |
|                                   |
|                                   |
| Fresh Air Ventilation Systems     |
|                                   |
|                                   |